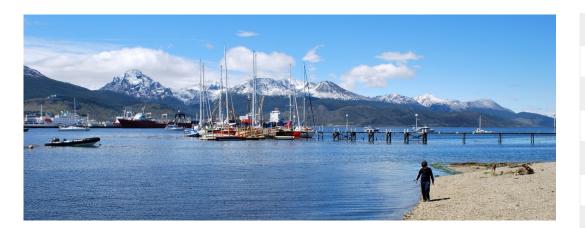

## **ITINERARY**

DAY 1: Arrival in Ushuaia

Welcome to the southernmost city in the world, Ushuaia. The city is situated on the archipelago of Tierra del Fuego on the Beagle Channel and is the main port for Antarctic bound vessels. Today is an arrival day and you are free to explore. The city has a number of activities and attractions including the Maritime & the Prison of Ushuaia Museum, a cruise on the Beagle Channel to Les Eclaireurs Lighthouse (the southernmost lighthouse in the world) and a monument to the Falklands Islands war in Plaza Malvinas.