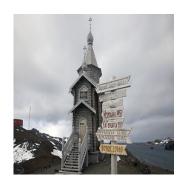

## DAY 5: King George Island & Return Flight

Upon reaching King George Island, disembark at Fildes Bay and explore the area, such as the Chilean Base Frei and the Russian Base Bellingshausen. Bid farewell to Antarctica before boarding the flight back to Punta Arenas, Chile. Upon arrival, transfer to your hotel for the night. (Note: Meals in Punta Arenas are at your leisure and not included in the program.).