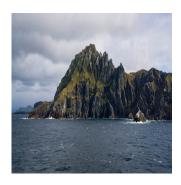

## DAY 2: Cape Horn

After an overnight crossing of Nassau Bay, you awake in full view of legendary Cape Horn!
Weather permitting, board a Zodiac and be one of the few privileged adventurers to step foot on this famous and rarely visited island. Back on board, set sail towards Antarctica and cross the famous passage named in honour of Sir Francis Drake, the great 16th century British explorer.