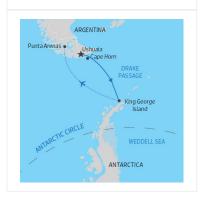

# INTRODUCTION

Leaving from Ushuaia, take a journey through the Beagle Channel and to legendary Cape Horn. Cross the mythical waters of the Drake Passage and explore one of the most spectacular places on earth, the coldest, highest, windiest, driest, and remotest continent  $\hat{a} \sqcap \sqcap$  Antarctica.

## DAY 1: Embarkation

Your journey begins in Ushuaia, Argentina. Board your expedition vessel and sail along the Beagle Channel towards Puerto Williams, Chile, the southernmost town in the world. Explore the surroundings before setting sail to Cape Horn. \*\*Please note boarding in Ushuaia is between 3:00 and 4:00pm, Please note boarding will close at 4:00pm.

## DAY 2: Cape Horn

After an overnight crossing of Nassau Bay, you awake in full view of legendary Cape Horn!
Weather permitting, board a Zodiac and be one of the few privileged adventurers to step foot on this famous and rarely visited island. Back on board, set sail towards Antarctica and cross the famous passage named in honour of Sir Francis Drake, the great 16th century British explorer.

## DAY 3: Drake Passage

As you sail through the Drake Passage en route to King George Island, in the South Shetland Islands, attend an engaging program of lectures and presentations. In the company of expert guides, watch for wildlife from the glass-enclosed lounge or from the outside decks. You may spot magnificent sea birds, such as albatrosses and petrels, as well as different species of whales on their way south to Antarctica.

## DAY 4: Drake Passage & Antarctica

After crossing the Antarctic Convergence, the environment changes noticeably. Keep your camera ready, as this is the time to watch for the first icebergs and the first sight of Antarctic land. Reaching the South Shetland Islands, sail in icefilled bays, while enjoying the company of sea birds, penguins, seals and whales. Board a Zodiac for your first memorable shore visit to a penguin colony. Taking advantage of the endless Antarctic daylight, exploration will continue well into the evening.

## DAY 5: King George Island & Return Flight

Upon reaching King George Island, disembark at Fildes Bay and explore the area, such as the Chilean Base Frei and the Russian Base Bellingshausen. Bid farewell to Antarctica before boarding the flight back to Punta Arenas, Chile. Upon arrival, transfer to your hotel for the night. (Note: Meals in Punta Arenas are at your leisure and not included in the program.).