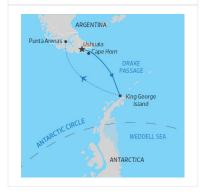

# INTRODUCTION

Leaving from Ushuaia, take a journey through the Beagle Channel and to legendary Cape Horn. Cross the mythical waters of the Drake Passage and explore one of the most spectacular places on earth, the coldest, highest, windiest, driest, and remotest continent  $\hat{a} \sqcap \sqcap$  Antarctica.

## DAY 1: Embarkation

Your journey begins in Ushuaia, Argentina. Board your expedition vessel and sail along the Beagle Channel towards Puerto Williams, Chile, the southernmost town in the world. Explore the surroundings before setting sail to Cape Horn. \*\*Please note boarding in Ushuaia is between 3:00 and 4:00pm, Please note boarding will close at 4:00pm.

## DAY 2: Cape Horn

After an overnight crossing of Nassau Bay, you awake in full view of legendary Cape Horn!
Weather permitting, board a Zodiac and be one of the few privileged adventurers to step foot on this famous and rarely visited island. Back on board, set sail towards Antarctica and cross the famous passage named in honour of Sir Francis Drake, the great 16th century British explorer.

## DAY 3: Drake Passage

As you sail through the Drake Passage en route to King George Island, in the South Shetland Islands, attend an engaging program of lectures and presentations. In the company of expert guides, watch for wildlife from the glass-enclosed lounge or from the outside decks. You may spot magnificent sea birds, such as albatrosses and petrels, as well as different species of whales on their way south to Antarctica.

## DAY 4: Drake Passage & Antarctica

After crossing the Antarctic Convergence, the environment changes noticeably. Keep your camera ready, as this is the time to watch for the first icebergs and the first sight of Antarctic land. Reaching the South Shetland Islands, sail in icefilled bays, while enjoying the company of sea birds, penguins, seals and whales. Board a Zodiac for your first memorable shore visit to a penguin colony. Taking advantage of the endless Antarctic daylight, exploration will continue well into the evening.

## DAY 5: King George Island & Return Flight

Upon reaching King George Island, disembark at Fildes Bay and explore the area, such as the Chilean Base Frei and the Russian Base Bellingshausen. Bid farewell to Antarctica before boarding the flight back to Punta Arenas, Chile. Upon arrival, transfer to your hotel for the night. (Note: Meals in Punta Arenas are at your leisure and not included in the program.).