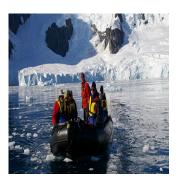

## DAY 4: Drake Passage & Antarctica

After crossing the Antarctic Convergence, the environment changes noticeably. Keep your camera ready, as this is the time to watch for the first icebergs and the first sight of Antarctic land. Reaching the South Shetland Islands, sail in icefilled bays, while enjoying the company of sea birds, penguins, seals and whales. Board a Zodiac for your first memorable shore visit to a penguin colony. Taking advantage of the endless Antarctic daylight, exploration will continue well into the evening.