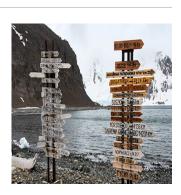

## DAY 5: King George Island & Return Flight

Upon reaching King George Island, disembark at Fildes Bay and explore the area, such as the Chilean Base Frei and the Russian Base Bellingshausen. Bid farewell to Antarctica before boarding the flight back to Punta Arenas, Chile. Upon arrival, transfer to your hotel for the night. (Note: Meals in Punta Arenas are at your leisure and not included in the program.).