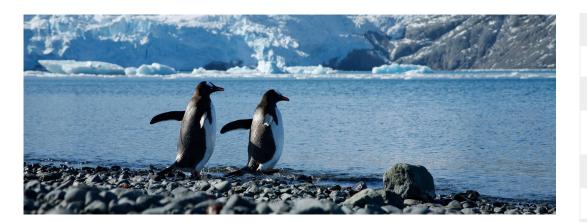

## DAY 4: Drake Passage & Antarctica

After crossing the Antarctic Convergence, the environment changes noticeably. Keep your camera ready, as this is the time to watch for the first icebergs and the first sight of Antarctic land. Reaching the South Shetland Islands, sail in icefilled bays, while enjoying the company of sea birds, penguins, seals and whales. Board a Zodiac for your first memorable shore visit to a penguin colony. Taking advantage of the endless Antarctic daylight, exploration will continue well into the evening.