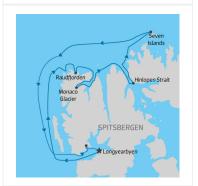

## ITINERARY

# DAY 1: Embarkation and departure from Longyerbyen

We arrive in Longyearbyen, the administrative capital of the Spitsbergen archipelago of which West Spitsbergen is the largest island. Before embarking there is an opportunity to stroll around this former mining town, whose parish church and Polar Museum are well worth visiting. In the surrounding area of Longyearbyen, more than 100 species of plants have been recorded. In the early evening the ship will sail out of Isfjorden, where in the mouth of the fjord we may see our first Minke Whale.

#### DAY 2: We sail to Raudfjord

We sail to Raudfjord on the north coast of West Spitsbergen, a beautiful fjord dominated by spectacular glaciers and favoured by Ringed and Bearded Seal. The cliffs and shoreline of the fjord also support thriving seabird colonies and a surprisingly rich vegetation, which flourishes in sheltered spots. Polar bear are often seen here.

DAY 3: Cruising near of the impressive Monaco Glacier

Depending on the weather we may now sail into Liefdefjorden, cruising near the 5km long face of the impressive Monaco Glacier. The waters of the glacier front are a favorite feeding spot for thousands of Kittiwake. As well, Polar Bear have been seen on the glacier, providing wonderful opportunities for photography.

DAY 4: Sail into Hinlopen Strait, home to Bearded Seal

Today we will sail into Hinlopen Strait, home to Bearded Seal, Ringed Seal, Polar Bear, and Ivory Gull. At the entrance there is the possibility to see Blue Whale. We'll navigate the ice floes of Lomfjordshalvøya in our zodiacs and explore the bird cliffs of Alkefjellet with thousands of Brünnich's Guillemot. On the east side of Hinlopen Strait, we'll attempt a landing at Palanderbukta on Nordaustlandet, home to reindeer, Pink-footed Goose, breeding Ivory Gull, and Walrus.

DAY 5: At Seven Islands north of Nordaustlandet

We will try reach our northernmost point at Phippsøya, in the Seven Islands north of Nordaustlandet. Here we will be at 81 degrees north, just 540 miles from the geographic North Pole. Polar Bear inhabit this region, along with Ivory Gull. The ship may sit for several hours in the pack ice, before turning west again.