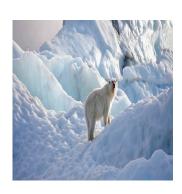

#### DAY 2: We sail to Raudfjord

We sail to Raudfjord on the north coast of West Spitsbergen, a beautiful fjord dominated by spectacular glaciers and favoured by Ringed and Bearded Seal. The cliffs and shoreline of the fjord also support thriving seabird colonies and a surprisingly rich vegetation, which flourishes in sheltered spots. Polar bear are often seen here.

DAY 3: Cruising near of the impressive Monaco Glacier

Depending on the weather we may now sail into Liefdefjorden, cruising near the 5km long face of the impressive Monaco Glacier. The waters of the glacier front are a favorite feeding spot for thousands of Kittiwake. As well, Polar Bear have been seen on the glacier, providing wonderful opportunities for photography.

DAY 5: At Seven Islands north of Nordaustlandet

We will try reach our northernmost point at Phippsøya, in the Seven Islands north of Nordaustlandet. Here we will be at 81 degrees north, just 540 miles from the geographic North Pole. Polar Bear inhabit this region, along with Ivory Gull. The ship may sit for several hours in the pack ice, before turning west again.