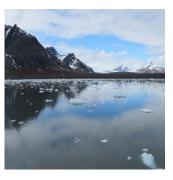

#### DAY 2: We sail to Raudfjord

We sail to Raudfjord on the north coast of West Spitsbergen, a beautiful fjord dominated by spectacular glaciers and favoured by Ringed and Bearded Seal. The cliffs and shoreline of the fjord also support thriving seabird colonies and a surprisingly rich vegetation, which flourishes in sheltered spots. Polar bear are often seen here.

DAY 3: Cruising near of the impressive Monaco Glacier

Depending on the weather we may now sail into Liefdefjorden, cruising near the 5km long face of the impressive Monaco Glacier. The waters of the glacier front are a favorite feeding spot for thousands of Kittiwake. As well, Polar Bear have been seen on the glacier, providing wonderful opportunities for photography.