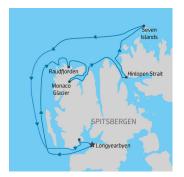

## ITINERARY

#### DAY 2: We sail to Raudfjord

We sail to Raudfjord on the north coast of West Spitsbergen, a beautiful fjord dominated by spectacular glaciers and favoured by Ringed and Bearded Seal. The cliffs and shoreline of the fjord also support thriving seabird colonies and a surprisingly rich vegetation, which flourishes in sheltered spots. Polar bear are often seen here.

DAY 3: Cruising near of the impressive Monaco Glacier

Depending on the weather we may now sail into Liefdefjorden, cruising near the 5km long face of the impressive Monaco Glacier. The waters of the glacier front are a favorite feeding spot for thousands of Kittiwake. As well, Polar Bear have been seen on the glacier, providing wonderful opportunities for photography.

DAY 4: Sail into Hinlopen Strait, home to Bearded Seal

Today we will sail into Hinlopen Strait, home to Bearded Seal, Ringed Seal, Polar Bear, and Ivory Gull. At the entrance there is the possibility to see Blue Whale. We'll navigate the ice floes of Lomfjordshalvøya in our zodiacs and explore the bird cliffs of Alkefjellet with thousands of Brünnich's Guillemot. On the east side of Hinlopen Strait, we'll attempt a landing at Palanderbukta on Nordaustlandet, home to reindeer, Pink-footed Goose, breeding Ivory Gull, and Walrus.

DAY 5: At Seven Islands north of Nordaustlandet

We will try reach our northernmost point at Phippsøya, in the Seven Islands north of Nordaustlandet. Here we will be at 81 degrees north, just 540 miles from the geographic North Pole. Polar Bear inhabit this region, along with Ivory Gull. The ship may sit for several hours in the pack ice, before turning west again.