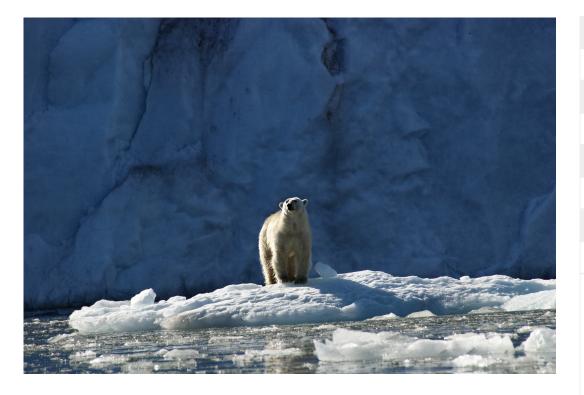

#### DAY 2: We sail to Raudfjord

We sail to Raudfjord on the north coast of West Spitsbergen, a beautiful fjord dominated by spectacular glaciers and favoured by Ringed and Bearded Seal. The cliffs and shoreline of the fjord also support thriving seabird colonies and a surprisingly rich vegetation, which flourishes in sheltered spots. Polar bear are often seen here.

DAY 3: Cruising near of the impressive Monaco Glacier

Depending on the weather we may now sail into Liefdefjorden, cruising near the 5km long face of the impressive Monaco Glacier. The waters of the glacier front are a favorite feeding spot for thousands of Kittiwake. As well, Polar Bear have been seen on the glacier, providing wonderful opportunities for photography.

DAY 5: At Seven Islands north of Nordaustlandet

We will try reach our northernmost point at Phippsøya, in the Seven Islands north of Nordaustlandet. Here we will be at 81 degrees north, just 540 miles from the geographic North Pole. Polar Bear inhabit this region, along with Ivory Gull. The ship may sit for several hours in the pack ice, before turning west again.