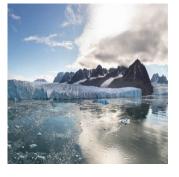

#### DAY 2: We sail to Raudfjord

We sail to Raudfjord on the north coast of West Spitsbergen, a beautiful fjord dominated by spectacular glaciers and favoured by Ringed and Bearded Seal. The cliffs and shoreline of the fjord also support thriving seabird colonies and a surprisingly rich vegetation, which flourishes in sheltered spots. Polar bear are often seen here.

DAY 3: Cruising near of the impressive Monaco Glacier

Depending on the weather we may now sail into Liefdefjorden, cruising near the 5km long face of the impressive Monaco Glacier. The waters of the glacier front are a favorite feeding spot for thousands of Kittiwake. As well, Polar Bear have been seen on the glacier, providing wonderful opportunities for photography.