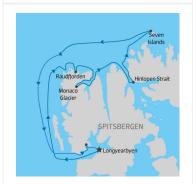

# DAY 1: Embarkation and departure from Longyerbyen

We arrive in Longyearbyen, the administrative capital of the Spitsbergen archipelago of which West Spitsbergen is the largest island. Before embarking there is an opportunity to stroll around this former mining town, whose parish church and Polar Museum are well worth visiting. In the surrounding area of Longyearbyen, more than 100 species of plants have been recorded. In the early evening the ship will sail out of Isfjorden, where in the mouth of the fjord we may see our first Minke Whale.

#### DAY 2: We sail to Raudfjord

We sail to Raudfjord on the north coast of West Spitsbergen, a beautiful fjord dominated by spectacular glaciers and favoured by Ringed and Bearded Seal. The cliffs and shoreline of the fjord also support thriving seabird colonies and a surprisingly rich vegetation, which flourishes in sheltered spots. Polar bear are often seen here.

DAY 3: Cruising near of the impressive Monaco Glacier

Depending on the weather we may now sail into Liefdefjorden, cruising near the 5km long face of the impressive Monaco Glacier. The waters of the glacier front are a favorite feeding spot for thousands of Kittiwake. As well, Polar Bear have been seen on the glacier, providing wonderful opportunities for photography.

DAY 4: Sail into Hinlopen Strait, home to Bearded Seal

Today we will sail into Hinlopen Strait, home to Bearded Seal, Ringed Seal, Polar Bear, and Ivory Gull. At the entrance there is the possibility to see Blue Whale. We'll navigate the ice floes of Lomfjordshalvøya in our zodiacs and explore the bird cliffs of Alkefjellet with thousands of Brünnich's Guillemot. On the east side of Hinlopen Strait, we'll attempt a landing at Palanderbukta on Nordaustlandet, home to reindeer, Pink-footed Goose, breeding Ivory Gull, and Walrus.

DAY 5: At Seven Islands north of Nordaustlandet

We will try reach our northernmost point at Phippsøya, in the Seven Islands north of Nordaustlandet. Here we will be at 81 degrees north, just 540 miles from the geographic North Pole. Polar Bear inhabit this region, along with Ivory Gull. The ship may sit for several hours in the pack ice, before turning west again.

DAY 6: We will keep watch for the Polar Bear

Retracing our route westwards, our route takes us through and along the pack ice, keeping watch for Polar Bear and the elusive Greenland Whale (Bowhead). About 40 nautical miles west of Spitsbergen we sail along the edge of the continental shelf, where Fin Whale forage in summer in the upwelling's along the Spitsbergen banks. At the mouth of the Kongsfjorden we have also good chances to see Minke Whale.

DAY 7: Sail into St. Johns Fjord or south to Isfjorden

In Forlandsundet at Sarstangen is a haul out place for Walrus. Alternatively we sail into St. Johns Fjord or south to the mouth of Isfjorden and land at Alkhornet. Seabirds nest on its cliffs and Arctic Fox search the cliff base for fallen eggs and chicks, while Spitsbergen Reindeer graze the relatively luxuriant vegetation. At nighttime we arrive in Longyearbyen.