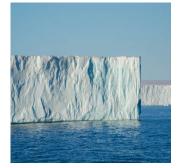

DAY 3: Cruising near of the impressive Monaco Glacier

Depending on the weather we may now sail into Liefdefjorden, cruising near the 5km long face of the impressive Monaco Glacier. The waters of the glacier front are a favorite feeding spot for thousands of Kittiwake. As well, Polar Bear have been seen on the glacier, providing wonderful opportunities for photography.