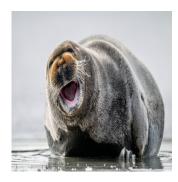

#### DAY 2: We sail to Raudfjord

We sail to Raudfjord on the north coast of West Spitsbergen, a beautiful fjord dominated by spectacular glaciers and favoured by Ringed and Bearded Seal. The cliffs and shoreline of the fjord also support thriving seabird colonies and a surprisingly rich vegetation, which flourishes in sheltered spots. Polar bear are often seen here.

DAY 4: Sail into Hinlopen Strait, home to Bearded Seal

Today we will sail into Hinlopen Strait, home to Bearded Seal, Ringed Seal, Polar Bear, and Ivory Gull. At the entrance there is the possibility to see Blue Whale. We'll navigate the ice floes of Lomfjordshalvøya in our zodiacs and explore the bird cliffs of Alkefjellet with thousands of Brünnich's Guillemot. On the east side of Hinlopen Strait, we'll attempt a landing at Palanderbukta on Nordaustlandet, home to reindeer, Pink-footed Goose, breeding Ivory Gull, and Walrus.