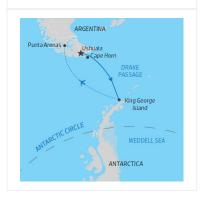

# INTRODUCTION

Leaving from Ushuaia, take a journey through the Beagle Channel and to legendary Cape Horn. Cross the mythical waters of the Drake Passage and explore one of the most spectacular places on earth, the coldest, highest, windiest, driest, and remotest continent  $\hat{a} \sqcap \sqcap$  Antarctica.

## DAY 1: Embarkation

Your journey begins in Ushuaia, Argentina. Board your expedition vessel and sail along the Beagle Channel towards Puerto Williams, Chile, the southernmost town in the world. Explore the surroundings before setting sail to Cape Horn. \*\*Please note boarding in Ushuaia is between 3:00 and 4:00pm, Please note boarding will close at 4:00pm.

## DAY 2: Cape Horn

After an overnight crossing of Nassau Bay, you awake in full view of legendary Cape Horn! Weather permitting, board a Zodiac and be one of the few privileged adventurers to step foot on this famous and rarely visited island. Back on board, set sail towards Antarctica and cross the famous passage named in honour of Sir Francis Drake, the great 16th century British explorer.

## DAY 3: Drake Passage

As you sail through the Drake Passage en route to King George Island, in the South Shetland Islands, attend an engaging program of lectures and presentations. In the company of expert guides, watch for wildlife from the glass-enclosed lounge or from the outside decks. You may spot magnificent sea birds, such as albatrosses and petrels, as well as different species of whales on their way south to Antarctica.

## DAY 4: Drake Passage & Antarctica

After crossing the Antarctic Convergence, the environment changes noticeably. Keep your camera ready, as this is the time to watch for the first icebergs and the first sight of Antarctic land. Reaching the South Shetland Islands, sail in icefilled bays, while enjoying the company of sea birds, penguins, seals and whales. Board a Zodiac for your first memorable shore visit to a penguin colony. Taking advantage of the endless Antarctic daylight, exploration will continue well into the evening.

## DAY 5: King George Island & Return Flight

Upon reaching King George Island, disembark at Fildes Bay and explore the area, such as the Chilean Base Frei and the Russian Base Bellingshausen. Bid farewell to Antarctica before boarding the flight back to Punta Arenas, Chile. Upon arrival, transfer to your hotel for the night. (Note: Meals in Punta Arenas are at your leisure and not included in the program.).