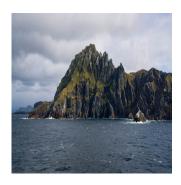

## DAY 2: Cape Horn

After an overnight crossing of Nassau Bay, you awake in full view of legendary Cape Horn! Weather permitting, board a Zodiac and be one of the few privileged adventurers to step foot on this famous and rarely visited island. Back on board, set sail towards Antarctica and cross the famous passage named in honour of Sir Francis Drake, the great 16th century British explorer.