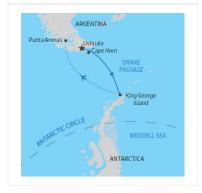

# INTRODUCTION

Leaving from Ushuaia, take a journey through the Beagle Channel and to legendary Cape Horn. Cross the mythical waters of the Drake Passage and explore one of the most spectacular places on earth, the coldest, highest, windiest, driest, and remotest continent  $\hat{a} \sqcap \sqcap$  Antarctica.

## DAY 1: Embarkation

Your journey begins in Ushuaia, Argentina. Board your expedition vessel and sail along the Beagle Channel towards Puerto Williams, Chile, the southernmost town in the world. Explore the surroundings before setting sail to Cape Horn. \*\*Please note boarding in Ushuaia is between 3:00 and 4:00pm, Please note boarding will close at 4:00pm.

## DAY 2: Cape Horn

After an overnight crossing of Nassau Bay, you awake in full view of legendary Cape Horn! Weather permitting, board a Zodiac and be one of the few privileged adventurers to step foot on this famous and rarely visited island. Back on board, set sail towards Antarctica and cross the famous passage named in honour of Sir Francis Drake, the great 16th century British explorer.

## DAY 3: Drake Passage

As you sail through the Drake Passage en route to King George Island, in the South Shetland Islands, attend an engaging program of lectures and presentations. In the company of expert guides, watch for wildlife from the glass-enclosed lounge or from the outside decks. You may spot magnificent sea birds, such as albatrosses and petrels, as well as different species of whales on their way south to Antarctica.

## DAY 4: Drake Passage & Antarctica

After crossing the Antarctic Convergence, the environment changes noticeably. Keep your camera ready, as this is the time to watch for the first icebergs and the first sight of Antarctic land. Reaching the South Shetland Islands, sail in icefilled bays, while enjoying the company of sea birds, penguins, seals and whales. Board a Zodiac for your first memorable shore visit to a penguin colony. Taking advantage of the endless Antarctic daylight, exploration will continue well into the evening.

## DAY 5: King George Island & Return Flight

Upon reaching King George Island, disembark at Fildes Bay and explore the area, such as the Chilean Base Frei and the Russian Base Bellingshausen. Bid farewell to Antarctica before boarding the flight back to Punta Arenas, Chile. Upon arrival, transfer to your hotel for the night. (Note: Meals in Punta Arenas are at your leisure and not included in the program.).