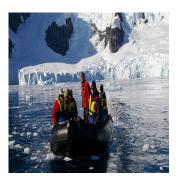

## DAY 4: Drake Passage & Antarctica

After crossing the Antarctic Convergence, the environment changes noticeably. Keep your camera ready, as this is the time to watch for the first icebergs and the first sight of Antarctic land. Reaching the South Shetland Islands, sail in icefilled bays, while enjoying the company of sea birds, penguins, seals and whales. Board a Zodiac for your first memorable shore visit to a penguin colony. Taking advantage of the endless Antarctic daylight, exploration will continue well into the evening.