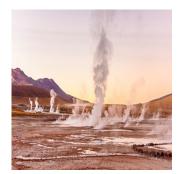

#### DAY 3: Tierra Atacama - Day 3 Excursions

At Tierra Atacama, there is a range of interesting excursions for you to choose from. Local guides will get to know your interests and physical activity level, helping create a bespoke journey for you to explore the Atacama Desert your way. Below are suggested options you may like to choose from through-out your stay. Feast your eyes on the Tatio Geysers, one of the worlds most impressive geothermal sites and certainly an icon of the Atacama Desert. You'll set off early this morning to reach the Tatio Geysers just as the sun begins to emerge above the horizon, casting an ethereal glow on vapor columns which tower over us at heights of up to 12 meters. Spending some time appreciating the wonder of this geothermal field, home to over 80 active geysers which protrude from bubbling pools of boiling water. Or unearth ancient petroglyphs and admire a kaleidoscope of colour at Rainbow Valley, on an exciting half-day excursion in the Atacama Desert, a geological and archaeological treat. Heading first towards Domeyko Mountains and the Rainbow Valley, whose stripes of copper, silver, jade, violet and everything in-between lend this sacred place its name. A 30-minute walk will you time to marvel at the terrain, the result of erosion and environmental processes that created this mineral-rich rock face.