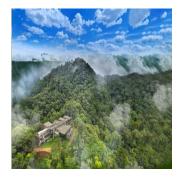

# INTRODUCTION

Join us on an Ecuadorian adventure that will take you from the capital city of Quito to the breathtaking cloud forest where Mashpi Lodge sits on a scenic plateau. Learn about the Ecuadorian history and culture at the same time as witnessing exotic animals, rainforest life and sunrises that will never be forgotten. Mashpi Lodge is a National Geographic Unique Lodges of the World lodge.

# **ITINERARY**

DAY 1: Depart from Quito for Mashpi Lodge

The adventure begins in Ecuador's heritage capital, Quito, at the scheduled transfer time of 8.30am from the city's main hotels (time will be reconfirmed directly with you prior to today). The road journey will take you through stunning scenery and you will discover the spectacular natural diversity of the Andean landscape. From the dry valley of Pomasqui towards the cordillera's western flank, into lush, misty cloud forest, and enter the magical world of Mashpi. Mashpi Reserve extends over the surrounding 1,300 hectares and is a haven for wildlife and biodiversity. Arrive at the lodge for lunch before the afternoon's activities commence. Various activities are available, dependent on factors such as group size, physical abilities and weather conditions. Optional night walks head out from the hotel following dinner.