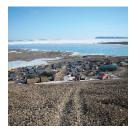

This morning, board your charter flight to Resolute. Upon arrival, you may have a chance to check out some of the town's sites before being transferred to your ship via Zodiac or helicopter (depending on ship location and weather conditions).

#### Canadian Arctic, The Arctic

DAY 11: Disembark in Resolute, Canada & fly to Calgary

After disembarking in Resolute, you'll be transferred to your charter flight to Calgary, where you'll spend the night at your included hotel.