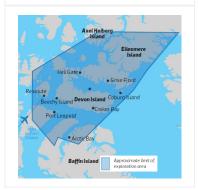

#### LOCATIONS

Canadian Arctic, The Arctic

DAY 3: Exploring Canada's High Arctic - Days 3 to  $10\,$ 

Cruising around the remote islands of the Canadian High Arctic, you'll navigate the same icy inlets, channels and bays that fascinated legendary explorers of long ago. Throughout your journey, your Expedition Team will keep an eye toward immersing you in the best the Arctic has to offer, including reaching Canada's most northerly islands: Axel Heiberg Island and the rarely visited Ellesmere Island, at the top of the world. Remember that no two polar voyages are alike since each expedition presents new opportunities and different weather and ice conditions. While this voyage has no fixed itinerary, our objective is to visit as many of the incredible highlights the season has to offer, using our extensive expertise to give you the best experience. That said, our expeditions will have some elements in common, including daily Zodiac cruising, land excursions, a robust education program, a community visit and wildlife viewing opportunities. And thanks to our onboard helicopters, you'll also discover the ultimate polar expedition experience. Conditions permitting, you'll enjoy an ultra-immersive flightseeing activity (short sightseeing flights around your ship and surrounding areas) unique to Ultramarine, giving you an awe-inspiring polar experience like no other. While this waterway is known to European cultures as the Northwest Passage, this area has nurtured and sustained the Inuit and their predecessors who have called these shores home for almost 5,000 years. Moving through these remote landscapes you will be traveling through the ancestral homelands of this ancient culture, illuminated in person by Inuit guides onboard and ashore. Ultimately, your Expedition Team will keep its eye northward, hoping to follow in the footsteps of the lucky few polar adventurers who have transited through the famous Hell Gate to reach the top of the world, the spectacular Ellesmere Island. If conditions are right, the soaring, ominous snow-capped peaks of this polar desert will come into focus as we approach. One of the goals of this expedition is to introduce guests to the unique glaciology of Axel Heiberg Island, Canada's second- most northernly island, one-third of which is covered in glaciers. Axel Heiberg is home to the most dramatic and impressive Piedmont glaciers in the world. Birders will want to have their binoculars and cameras at the ready, as the island also affords opportunities for sightings of snow buntings, ptarmigans, jaegers and arctic terns, among others. Wildlife sightings are almost guaranteed, as many of the areas we hope to explore are home to a surprising number of birds and mammals that thrive in this challenging environment. You may see polar bears, muskoxen and several bird species, such as gyrfalcons and dovekies (little auks). If you're lucky, you may even spot the elusive narwhal or arctic wolf, though sightings of these iconic creatures in the wild are rare, even in these areas where we have the highest chances of encountering them. There is no shortage of natural beauty, wildlife and history in Canada's High Arctic. Each day, you'll discover something new and inspiring, whether it is admiration of the tundra flora to survive the extremely rugged environment, a rare bird species soaring overhead, a polar bear on the hunt in its natural habitat, or the ancient remains of a Thule dwelling, predecessors of the Inuit who live here today.