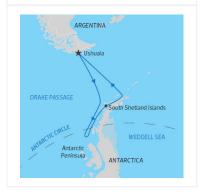

# **ITINERARY**

DAY 1: Arrival in Ushuaia

You will begin your journey in Ushuaia, a small but bustling port town at the tip of South America. This Argentine town is an ideal gateway for you to explore the southern extent of Patagonia while preparing for your adventure ahead. Get active in the mountains or enjoy handcrafted chocolate at a café in town.

# DAY 2: Embarkation in Ushuaia

As the ship sets sail in the late afternoon, you will begin your Antarctic journey, passing through the Beagle Channel. Named after the famed ship on which Charles Darwin voyaged, the channel presents great photo opportunities of landscapes and seabirds. Eventually, the channel opens up to the Southern Ocean, and onwards to Antarctica.

# DAY 3: Crossing the Drake Passage - Days 3 & 4

The waters of the Drake Passage are unpredictable, so hope for clear skies and a calm ocean. You'll have plenty of time to gaze out at the sea, get to know your fellow shipmates and chat with your Expedition Team. You will spend this time preparing for the exciting days ahead, with numerous educational and informative lectures presented by your Expedition Team. You'll learn about everything from safety procedures to the history of whaling in Antarctica.

# DAY 5: Antarctic Peninsula & South Shetland -Days 5 to 7

With the Drake Passage left in our wake, we make our approach to Antarctica. Get your cameras ready as the continent's coastline will make its first appearance, signaling the start of your adventure in the realm of the Antarctic. You'll see plentiful icebergs floating by and be fixated on the surface of the ocean as curious whales spout and breach before your eyes. As exciting as it can be from on board the ship, your true exploration occurs when you disembark and set foot on the great continent. There are several potential landing sites we may visit, including Neko Harbour, Orne Harbour or Paradise Harbour. While weather dictates which specific landing sites we can visit, each one presents a new collection of wildlife and natural attractions. Your days will be busy spotting wildlife and being mesmerized by the beauty of Antarctica. Watching penguins waddling on the beach and listening to the crackling and crumbling sounds of icebergs and glaciers will become your daily entertainment, while kayaking with whales and camping in Antarctica are a couple of optional activities available on selected voyages (at an extra cost).

# DAY 8: Antarctic Circle - Days 8 & 9

Crossing the Antarctic Circle is an impressive achievement, as most expeditions to the Antarctic Peninsula do not reach this far south, which is officially noted at 66°33' S. If conditions allow us to cross this famed line, you and your shipmates will celebrate in style with a well-earned glass of champagne! Make a toast and take pride in knowing you've made it to a part of the world visited by very few people.

# DAY 10: Northbound Along the Peninsula - Days 10 to 11

By now, your knowledge of Adélie, chinstrap and gentoo penguins will be matched by your ability to differentiate between a leopard, fur or Weddell seal. Terms like bergy bits and pancake ice will seem normal, yet there are still many tales to be told. As you head north, Zodiac excursions will fill your days, and your Expedition Team will continue offering presentations while giving you time to reflect on everything you've experienced.

# DAY 12: Crossing the Drake Passage - Days 12 &

As you recross the Drake, Antarctica fades away, leaving you with a collection of memories to last a lifetime. Excited conversations with your newfound friends will make the crossing fly by, regardless of weather and sea conditions. Your Expedition Team will round up its series of lectures as well, perhaps with a slideshow of the great landing sites and wildlife you've witnessed over the course of your voyage.

# DAY 14: Disembark in Ushuaia

Today you'll say goodbye to your Expedition Team and fellow travelers, disembarking in the morning to catch your homeward flights.