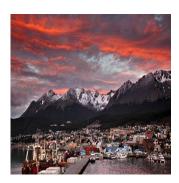

# **ITINERARY**

DAY 1: Arrival in Ushuaia

You will begin your journey in Ushuaia, a small but bustling port town at the tip of South America. This Argentine town is an ideal gateway for you to explore the southern extent of Patagonia while preparing for your adventure ahead. Get active in the mountains or enjoy handcrafted chocolate at a café in town.

# DAY 2: Embarkation in Ushuaia

As the ship sets sail in the late afternoon, you will begin your Antarctic journey, passing through the Beagle Channel. Named after the famed ship on which Charles Darwin voyaged, the channel presents great photo opportunities of landscapes and seabirds. Eventually, the channel opens up to the Southern Ocean, and onwards to Antarctica.