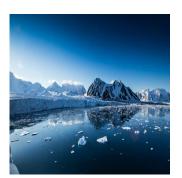

DAY 3: Exploring Spitsbergen - Day 3 to 9

You'll cruise around this magical island on a constant search for wildlife. Your expedition will cover western Spitsbergen as well as stunning fjords and outlying islands to the north. From polar flora to immense glaciers, the natural landscape here is just as varied as the wildlife. Each expedition presents new opportunities and different weather and ice, so there is no fixed itinerary: however, some of the places we may visit include the 14th of July Glacier, Smeerenburg, Alkefjellet and the Hinlopen Strait. The destinations visited will be selected for optimum wildlife viewing with an appreciation of the history and geology of Spitsbergen. The island offers multiple opportunities for wildlife photography. Spotting polar bears is more likely here than almost anywhere else, as the Svalbard archipelago is one of their preferred hunting areas. The towering cliffs of Alkefjellet provide homes to thousands of Brünnich's guillemots (thick-billed murres). Coming across a walrus haul-out is a moment you won't soon forget. These giant pinnipeds of the Arctic create quite a noisy scene as each walrus vies for a choice spot of coastline. If you're itching to experience a more intimate view from the water, you can book the sea kayaking or paddling excursion adventure options. In Spitsbergen, there is no shortage of natural beauty. The tundra can be surprisingly colourful in summer, with wildflowers bursting for a taste of sunshine. Each day, you'll see something interesting, whether it is unique arctic wildlife a polar bear resting between hunts, or abandoned sites from centuries ago.