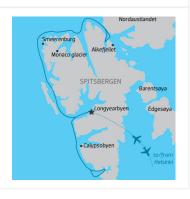

# Nordaustlandet Smeerenburg Monaco glacier SPITSBERGEN Longvearbyen Calypsobyen to/from Hesinki

DAY 3: Exploring Spitsbergen - Day 3 to 9

You'll cruise around this magical island on a constant search for wildlife. Your expedition will cover western Spitsbergen as well as stunning fjords and outlying islands to the north. From polar flora to immense glaciers, the natural landscape here is just as varied as the wildlife. Each expedition presents new opportunities and different weather and ice, so there is no fixed itinerary: however, some of the places we may visit include the 14th of July Glacier, Smeerenburg, Alkefjellet and the Hinlopen Strait. The destinations visited will be selected for optimum wildlife viewing with an appreciation of the history and geology of Spitsbergen. The island offers multiple opportunities for wildlife photography. Spotting polar bears is more likely here than almost anywhere else, as the Svalbard archipelago is one of their preferred hunting areas. The towering cliffs of Alkefjellet provide homes to thousands of Brünnich's guillemots (thick-billed murres). Coming across a walrus haul-out is a moment you won't soon forget. These giant pinnipeds of the Arctic create quite a noisy scene as each walrus vies for a choice spot of coastline. If you're itching to experience a more intimate view from the water, you can book the sea kayaking or paddling excursion adventure options. In Spitsbergen, there is no shortage of natural beauty. The tundra can be surprisingly colourful in summer, with wildflowers bursting for a taste of sunshine. Each day, you'll see something interesting, whether it is unique arctic wildlife a polar bear resting between hunts, or abandoned sites from centuries ago.