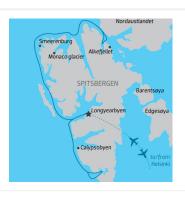

# Nordaustlandet Smeerenburg Monaco glacier SPITSBERGEN Longvearbyen Calypsobyen to/from Hesinki

DAY 3: Exploring Spitsbergen - Day 3 to 9

You'll cruise around this magical island on a constant search for wildlife. Your expedition will cover western Spitsbergen as well as stunning fjords and outlying islands to the north. From polar flora to immense glaciers, the natural landscape here is just as varied as the wildlife. Each expedition presents new opportunities and different weather and ice, so there is no fixed itinerary: however, some of the places we may visit include the 14th of July Glacier, Smeerenburg, Alkefjellet and the Hinlopen Strait. The destinations visited will be selected for optimum wildlife viewing with an appreciation of the history and geology of Spitsbergen. The island offers multiple opportunities for wildlife photography. Spotting polar bears is more likely here than almost anywhere else, as the Svalbard archipelago is one of their preferred hunting areas. The towering cliffs of Alkefjellet provide homes to thousands of Brünnich's guillemots (thick-billed murres). Coming across a walrus haul-out is a moment you won't soon forget. These giant pinnipeds of the Arctic create quite a noisy scene as each walrus vies for a choice spot of coastline. If you're itching to experience a more intimate view from the water, you can book the sea kayaking or paddling excursion adventure options. In Spitsbergen, there is no shortage of natural beauty. The tundra can be surprisingly colourful in summer, with wildflowers bursting for a taste of sunshine. Each day, you'll see something interesting, whether it is unique arctic wildlife a polar bear resting between hunts, or abandoned sites from centuries ago.