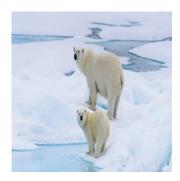

# INTRODUCTION

You will experience amazing Arctic wilderness on this spectacular voyage that you would never have imagined possible, and you will have all the adrenaline of an epic Arctic cruise in just seven days. Despite the mountains and glaciers covering this stony island, a vibrant and varied ecosystem may be found in the fjords and high cliffs. By covering as much ground as you can, you will have the best chance of seeing the walrus, with its long tusks and characteristic whiskers, the hardy and majestic Arctic birds, and the polar bear, the most recognisable of all the animals in the region.

DAY 2: Fly to Longyearbyen, Svalbard and Embark

This morning, the group will transfer to the airport and board our private charter flight to Longyearbyen, Spitsbergen's largest settlement.

You'll sail around the shores of this magical island, constantly searching for polar bears and other natural wonders. Covering western Spitsbergen, your expedition will afford ample opportunities to view immense glaciers, deep fjords, soaring mountains and unique flora and fauna. Sailing north into Krossfjorden, have your camera handy, ready to capture some of the best glacier calving in Spitsbergen. Deep in the fjord, the highly active Lilliehöök Glacier awaits. Listen in awe to the growling as big chunks break off into the icv waters below. A Zodiac excursion to nearby Ny-London, an abandoned mining settlement, provides an ideal place for a guided walk. Encounters with wildlife, such as the endemic Svalbard reindeer, might be possible here. After cruising overnight, wake up to the stunning sight of the magnificent Monaco Glacier, another prolific iceberg producing glacier. To make this even more thrilling, help your Expedition Team to scan the shorelines and ice edge for marine mammals. Possible landing sites include Texas Bar, Worsleyneset and Alicehamna. At Smeerenburg you can see the remains of an abandoned settlement that was established by Dutch whalers nearly 400 years ago. Here, at what was once one of Europe's most northerly outposts, you'll have time to explore ashore and learn about Spitsbergen's whaling history. Afterwards, cruising to Magdalenefjorden rewards you with panoramic vistas of snowcapped mountains and massive glaciers reflected in the crystal-clear waters. We hope to round out the day in Alkhornet, taking in the towering cliffs teeming with nesting seabirds, such as fulmars and Brünnich's guillemots (thick-billed murres). Encounters with reindeer are possible here too. Later, in the evening, swap stories with your shipmates and crew one last time, at the captain's farewell dinner.