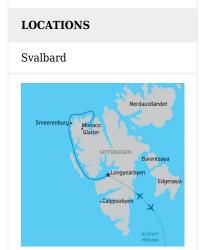

# TRIP CODEACQESAWDEPARTURE19/05/2025DURATION7 DaysLOCATIONSSvalbard

DAY 2: Fly to Longyearbyen, Svalbard and Embark

This morning, the group will transfer to the airport and board our private charter flight to Longyearbyen, Spitsbergen's largest settlement.

You'll sail around the shores of this magical island, constantly searching for polar bears and other natural wonders. Covering western Spitsbergen, your expedition will afford ample opportunities to view immense glaciers, deep fjords, soaring mountains and unique flora and fauna. Sailing north into Krossfjorden, have your camera handy, ready to capture some of the best glacier calving in Spitsbergen. Deep in the fjord, the highly active Lilliehöök Glacier awaits. Listen in awe to the growling as big chunks break off into the icv waters below. A Zodiac excursion to nearby Ny-London, an abandoned mining settlement, provides an ideal place for a guided walk. Encounters with wildlife, such as the endemic Svalbard reindeer, might be possible here. After cruising overnight, wake up to the stunning sight of the magnificent Monaco Glacier, another prolific iceberg producing glacier. To make this even more thrilling, help your Expedition Team to scan the shorelines and ice edge for marine mammals. Possible landing sites include Texas Bar, Worsleyneset and Alicehamna. At Smeerenburg you can see the remains of an abandoned settlement that was established by Dutch whalers nearly 400 years ago. Here, at what was once one of Europe's most northerly outposts, you'll have time to explore ashore and learn about Spitsbergen's whaling history. Afterwards, cruising to Magdalenefjorden rewards you with panoramic vistas of snowcapped mountains and massive glaciers reflected in the crystal-clear waters. We hope to round out the day in Alkhornet, taking in the towering cliffs teeming with nesting seabirds, such as fulmars and Brünnich's guillemots (thick-billed murres). Encounters with reindeer are possible here too. Later, in the evening, swap stories with your shipmates and crew one last time, at the captain's farewell dinner.

#### LOCATIONS

Svalbard

DAY 7: Disembark in Longyearbyen and Fly to  $\operatorname{Helsinki}$ 

The time to say goodbye has come. Your adventure ends as it began, in the frontier-style settlement of Longyearbyen. From here, we'll transfer you to the airport for your return group charter flight to Helsinki, included in the transfer package. Please note: Cruise itinerary is subject to change depending on weather conditions, ice conditions and other factors.