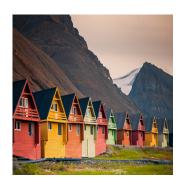

DAY 2: Fly to Longyearbyen, Svalbard and Embark

This morning, the group will transfer to the airport and board our private charter flight to Longyearbyen, Spitsbergen's largest settlement.

You'll sail around the shores of this magical island, constantly searching for polar bears and other natural wonders. Covering western Spitsbergen, your expedition will afford ample opportunities to view immense glaciers, deep fjords, soaring mountains and unique flora and fauna. Sailing north into Krossfjorden, have your camera handy, ready to capture some of the best glacier calving in Spitsbergen. Deep in the fjord, the highly active Lilliehöök Glacier awaits. Listen in awe to the growling as big chunks break off into the icv waters below. A Zodiac excursion to nearby Ny-London, an abandoned mining settlement, provides an ideal place for a guided walk. Encounters with wildlife, such as the endemic Svalbard reindeer, might be possible here. After cruising overnight, wake up to the stunning sight of the magnificent Monaco Glacier, another prolific iceberg producing glacier. To make this even more thrilling, help your Expedition Team to scan the shorelines and ice edge for marine mammals. Possible landing sites include Texas Bar, Worsleyneset and Alicehamna. At Smeerenburg you can see the remains of an abandoned settlement that was established by Dutch whalers nearly 400 years ago. Here, at what was once one of Europe's most northerly outposts, you'll have time to explore ashore and learn about Spitsbergen's whaling history. Afterwards, cruising to Magdalenefjorden rewards you with panoramic vistas of snowcapped mountains and massive glaciers reflected in the crystal-clear waters. We hope to round out the day in Alkhornet, taking in the towering cliffs teeming with nesting seabirds, such as fulmars and Brünnich's guillemots (thick-billed murres). Encounters with reindeer are possible here too. Later, in the evening, swap stories with your shipmates and crew one last time, at the captain's farewell dinner.

#### LOCATIONS

Svalbard

DAY 7: Disembark in Longyearbyen and Fly to  $\operatorname{Helsinki}$ 

The time to say goodbye has come. Your adventure ends as it began, in the frontier-style settlement of Longyearbyen. From here, we'll transfer you to the airport for your return group charter flight to Helsinki, included in the transfer package. Please note: Cruise itinerary is subject to change depending on weather conditions, ice conditions and other factors.