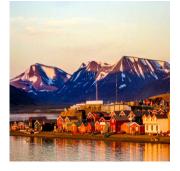

DAY 2: Fly to Longyearbyen, Svalbard and Embark

This morning, the group will transfer to the airport and board our private charter flight to Longyearbyen, Spitsbergen's largest settlement.

You'll sail around the shores of this magical island, constantly searching for polar bears and other natural wonders. Covering western Spitsbergen, your expedition will afford ample opportunities to view immense glaciers, deep fjords, soaring mountains and unique flora and fauna. Sailing north into Krossfjorden, have your camera handy, ready to capture some of the best glacier calving in Spitsbergen. Deep in the fjord, the highly active Lilliehöök Glacier awaits. Listen in awe to the growling as big chunks break off into the icv waters below. A Zodiac excursion to nearby Ny-London, an abandoned mining settlement, provides an ideal place for a guided walk. Encounters with wildlife, such as the endemic Svalbard reindeer, might be possible here. After cruising overnight, wake up to the stunning sight of the magnificent Monaco Glacier, another prolific iceberg producing glacier. To make this even more thrilling, help your Expedition Team to scan the shorelines and ice edge for marine mammals. Possible landing sites include Texas Bar, Worsleyneset and Alicehamna. At Smeerenburg you can see the remains of an abandoned settlement that was established by Dutch whalers nearly 400 years ago. Here, at what was once one of Europe's most northerly outposts, you'll have time to explore ashore and learn about Spitsbergen's whaling history. Afterwards, cruising to Magdalenefjorden rewards you with panoramic vistas of snowcapped mountains and massive glaciers reflected in the crystal-clear waters. We hope to round out the day in Alkhornet, taking in the towering cliffs teeming with nesting seabirds, such as fulmars and Brünnich's guillemots (thick-billed murres). Encounters with reindeer are possible here too. Later, in the evening, swap stories with your shipmates and crew one last time, at the captain's farewell dinner.

#### LOCATIONS

Svalbard

DAY 7: Disembark in Longyearbyen and Fly to  $\operatorname{Helsinki}$ 

The time to say goodbye has come. Your adventure ends as it began, in the frontier-style settlement of Longyearbyen. From here, we'll transfer you to the airport for your return group charter flight to Helsinki, included in the transfer package. Please note: Cruise itinerary is subject to change depending on weather conditions, ice conditions and other factors.