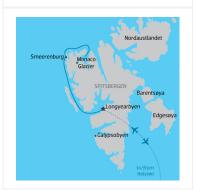

# TRIP CODEACQESAWDEPARTURE19/05/2025DURATION7 DaysLOCATIONSSvalbard

DAY 2: Fly to Longyearbyen, Svalbard and Embark

This morning, the group will transfer to the airport and board our private charter flight to Longyearbyen, Spitsbergen's largest settlement.

You'll sail around the shores of this magical island, constantly searching for polar bears and other natural wonders. Covering western Spitsbergen, your expedition will afford ample opportunities to view immense glaciers, deep fjords, soaring mountains and unique flora and fauna. Sailing north into Krossfjorden, have your camera handy, ready to capture some of the best glacier calving in Spitsbergen. Deep in the fjord, the highly active Lilliehöök Glacier awaits. Listen in awe to the growling as big chunks break off into the icv waters below. A Zodiac excursion to nearby Ny-London, an abandoned mining settlement, provides an ideal place for a guided walk. Encounters with wildlife, such as the endemic Svalbard reindeer, might be possible here. After cruising overnight, wake up to the stunning sight of the magnificent Monaco Glacier, another prolific iceberg producing glacier. To make this even more thrilling, help your Expedition Team to scan the shorelines and ice edge for marine mammals. Possible landing sites include Texas Bar, Worsleyneset and Alicehamna. At Smeerenburg you can see the remains of an abandoned settlement that was established by Dutch whalers nearly 400 years ago. Here, at what was once one of Europe's most northerly outposts, you'll have time to explore ashore and learn about Spitsbergen's whaling history. Afterwards, cruising to Magdalenefjorden rewards you with panoramic vistas of snowcapped mountains and massive glaciers reflected in the crystal-clear waters. We hope to round out the day in Alkhornet, taking in the towering cliffs teeming with nesting seabirds, such as fulmars and Brünnich's guillemots (thick-billed murres). Encounters with reindeer are possible here too. Later, in the evening, swap stories with your shipmates and crew one last time, at the captain's farewell dinner.

#### LOCATIONS

Svalbard

DAY 7: Disembark in Longyearbyen and Fly to  $\operatorname{Helsinki}$ 

The time to say goodbye has come. Your adventure ends as it began, in the frontier-style settlement of Longyearbyen. From here, we'll transfer you to the airport for your return group charter flight to Helsinki, included in the transfer package. Please note: Cruise itinerary is subject to change depending on weather conditions, ice conditions and other factors.