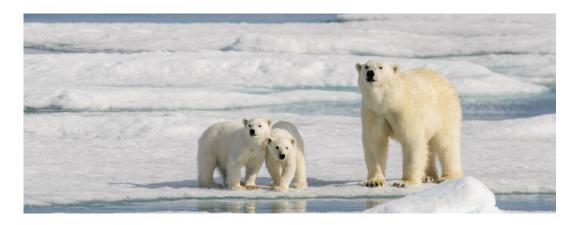

# INTRODUCTION

You will experience amazing Arctic wilderness on this spectacular voyage that you would never have imagined possible, and you will have all the adrenaline of an epic Arctic cruise in just seven days. Despite the mountains and glaciers covering this stony island, a vibrant and varied ecosystem may be found in the fjords and high cliffs. By covering as much ground as you can, you will have the best chance of seeing the walrus, with its long tusks and characteristic whiskers, the hardy and majestic Arctic birds, and the polar bear, the most recognisable of all the animals in the region.

DAY 2: Fly to Longyearbyen, Svalbard and Embark

This morning, the group will transfer to the airport and board our private charter flight to Longyearbyen, Spitsbergen's largest settlement.

You'll sail around the shores of this magical island, constantly searching for polar bears and other natural wonders. Covering western Spitsbergen, your expedition will afford ample opportunities to view immense glaciers, deep fjords, soaring mountains and unique flora and fauna. Sailing north into Krossfjorden, have your camera handy, ready to capture some of the best glacier calving in Spitsbergen. Deep in the fjord, the highly active Lilliehöök Glacier awaits. Listen in awe to the growling as big chunks break off into the icv waters below. A Zodiac excursion to nearby Ny-London, an abandoned mining settlement, provides an ideal place for a guided walk. Encounters with wildlife, such as the endemic Svalbard reindeer, might be possible here. After cruising overnight, wake up to the stunning sight of the magnificent Monaco Glacier, another prolific iceberg producing glacier. To make this even more thrilling, help your Expedition Team to scan the shorelines and ice edge for marine mammals. Possible landing sites include Texas Bar, Worsleyneset and Alicehamna. At Smeerenburg you can see the remains of an abandoned settlement that was established by Dutch whalers nearly 400 years ago. Here, at what was once one of Europe's most northerly outposts, you'll have time to explore ashore and learn about Spitsbergen's whaling history. Afterwards, cruising to Magdalenefjorden rewards you with panoramic vistas of snowcapped mountains and massive glaciers reflected in the crystal-clear waters. We hope to round out the day in Alkhornet, taking in the towering cliffs teeming with nesting seabirds, such as fulmars and Brünnich's guillemots (thick-billed murres). Encounters with reindeer are possible here too. Later, in the evening, swap stories with your shipmates and crew one last time, at the captain's farewell dinner.