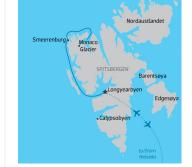

DAY 2: Fly to Longyearbyen, Svalbard and Embark

This morning, the group will transfer to the airport and board our private charter flight to Longyearbyen, Spitsbergen's largest settlement.

You'll sail around the shores of this magical island, constantly searching for polar bears and other natural wonders. Covering western Spitsbergen, your expedition will afford ample opportunities to view immense glaciers, deep fjords, soaring mountains and unique flora and fauna. Sailing north into Krossfjorden, have your camera handy, ready to capture some of the best glacier calving in Spitsbergen. Deep in the fjord, the highly active Lilliehöök Glacier awaits. Listen in awe to the growling as big chunks break off into the icv waters below. A Zodiac excursion to nearby Ny-London, an abandoned mining settlement, provides an ideal place for a guided walk. Encounters with wildlife, such as the endemic Svalbard reindeer, might be possible here. After cruising overnight, wake up to the stunning sight of the magnificent Monaco Glacier, another prolific iceberg producing glacier. To make this even more thrilling, help your Expedition Team to scan the shorelines and ice edge for marine mammals. Possible landing sites include Texas Bar, Worsleyneset and Alicehamna. At Smeerenburg you can see the remains of an abandoned settlement that was established by Dutch whalers nearly 400 years ago. Here, at what was once one of Europe's most northerly outposts, you'll have time to explore ashore and learn about Spitsbergen's whaling history. Afterwards, cruising to Magdalenefjorden rewards you with panoramic vistas of snowcapped mountains and massive glaciers reflected in the crystal-clear waters. We hope to round out the day in Alkhornet, taking in the towering cliffs teeming with nesting seabirds, such as fulmars and Brünnich's guillemots (thick-billed murres). Encounters with reindeer are possible here too. Later, in the evening, swap stories with your shipmates and crew one last time, at the captain's farewell dinner.