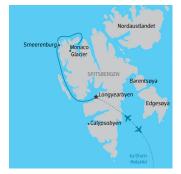

DAY 2: Fly to Longyearbyen, Svalbard and Embark

This morning, the group will transfer to the airport and board our private charter flight to Longyearbyen, Spitsbergen's largest settlement.

You'll sail around the shores of this magical island, constantly searching for polar bears and other natural wonders. Covering western Spitsbergen, your expedition will afford ample opportunities to view immense glaciers, deep fjords, soaring mountains and unique flora and fauna. Sailing north into Krossfjorden, have your camera handy, ready to capture some of the best glacier calving in Spitsbergen. Deep in the fjord, the highly active Lilliehöök Glacier awaits. Listen in awe to the growling as big chunks break off into the icv waters below. A Zodiac excursion to nearby Ny-London, an abandoned mining settlement, provides an ideal place for a guided walk. Encounters with wildlife, such as the endemic Svalbard reindeer, might be possible here. After cruising overnight, wake up to the stunning sight of the magnificent Monaco Glacier, another prolific iceberg producing glacier. To make this even more thrilling, help your Expedition Team to scan the shorelines and ice edge for marine mammals. Possible landing sites include Texas Bar, Worsleyneset and Alicehamna. At Smeerenburg you can see the remains of an abandoned settlement that was established by Dutch whalers nearly 400 years ago. Here, at what was once one of Europe's most northerly outposts, you'll have time to explore ashore and learn about Spitsbergen's whaling history. Afterwards, cruising to Magdalenefjorden rewards you with panoramic vistas of snowcapped mountains and massive glaciers reflected in the crystal-clear waters. We hope to round out the day in Alkhornet, taking in the towering cliffs teeming with nesting seabirds, such as fulmars and Brünnich's guillemots (thick-billed murres). Encounters with reindeer are possible here too. Later, in the evening, swap stories with your shipmates and crew one last time, at the captain's farewell dinner.