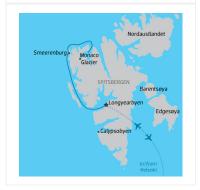

DAY 2: Fly to Longyearbyen, Svalbard and Embark

This morning, the group will transfer to the airport and board our private charter flight to Longyearbyen, Spitsbergen's largest settlement.

You'll sail around the shores of this magical island, constantly searching for polar bears and other natural wonders. Covering western Spitsbergen, your expedition will afford ample opportunities to view immense glaciers, deep fjords, soaring mountains and unique flora and fauna. Sailing north into Krossfjorden, have your camera handy, ready to capture some of the best glacier calving in Spitsbergen. Deep in the fjord, the highly active Lilliehöök Glacier awaits. Listen in awe to the growling as big chunks break off into the icv waters below. A Zodiac excursion to nearby Ny-London, an abandoned mining settlement, provides an ideal place for a guided walk. Encounters with wildlife, such as the endemic Svalbard reindeer, might be possible here. After cruising overnight, wake up to the stunning sight of the magnificent Monaco Glacier, another prolific iceberg producing glacier. To make this even more thrilling, help your Expedition Team to scan the shorelines and ice edge for marine mammals. Possible landing sites include Texas Bar, Worsleyneset and Alicehamna. At Smeerenburg you can see the remains of an abandoned settlement that was established by Dutch whalers nearly 400 years ago. Here, at what was once one of Europe's most northerly outposts, you'll have time to explore ashore and learn about Spitsbergen's whaling history. Afterwards, cruising to Magdalenefjorden rewards you with panoramic vistas of snowcapped mountains and massive glaciers reflected in the crystal-clear waters. We hope to round out the day in Alkhornet, taking in the towering cliffs teeming with nesting seabirds, such as fulmars and Brünnich's guillemots (thick-billed murres). Encounters with reindeer are possible here too. Later, in the evening, swap stories with your shipmates and crew one last time, at the captain's farewell dinner.